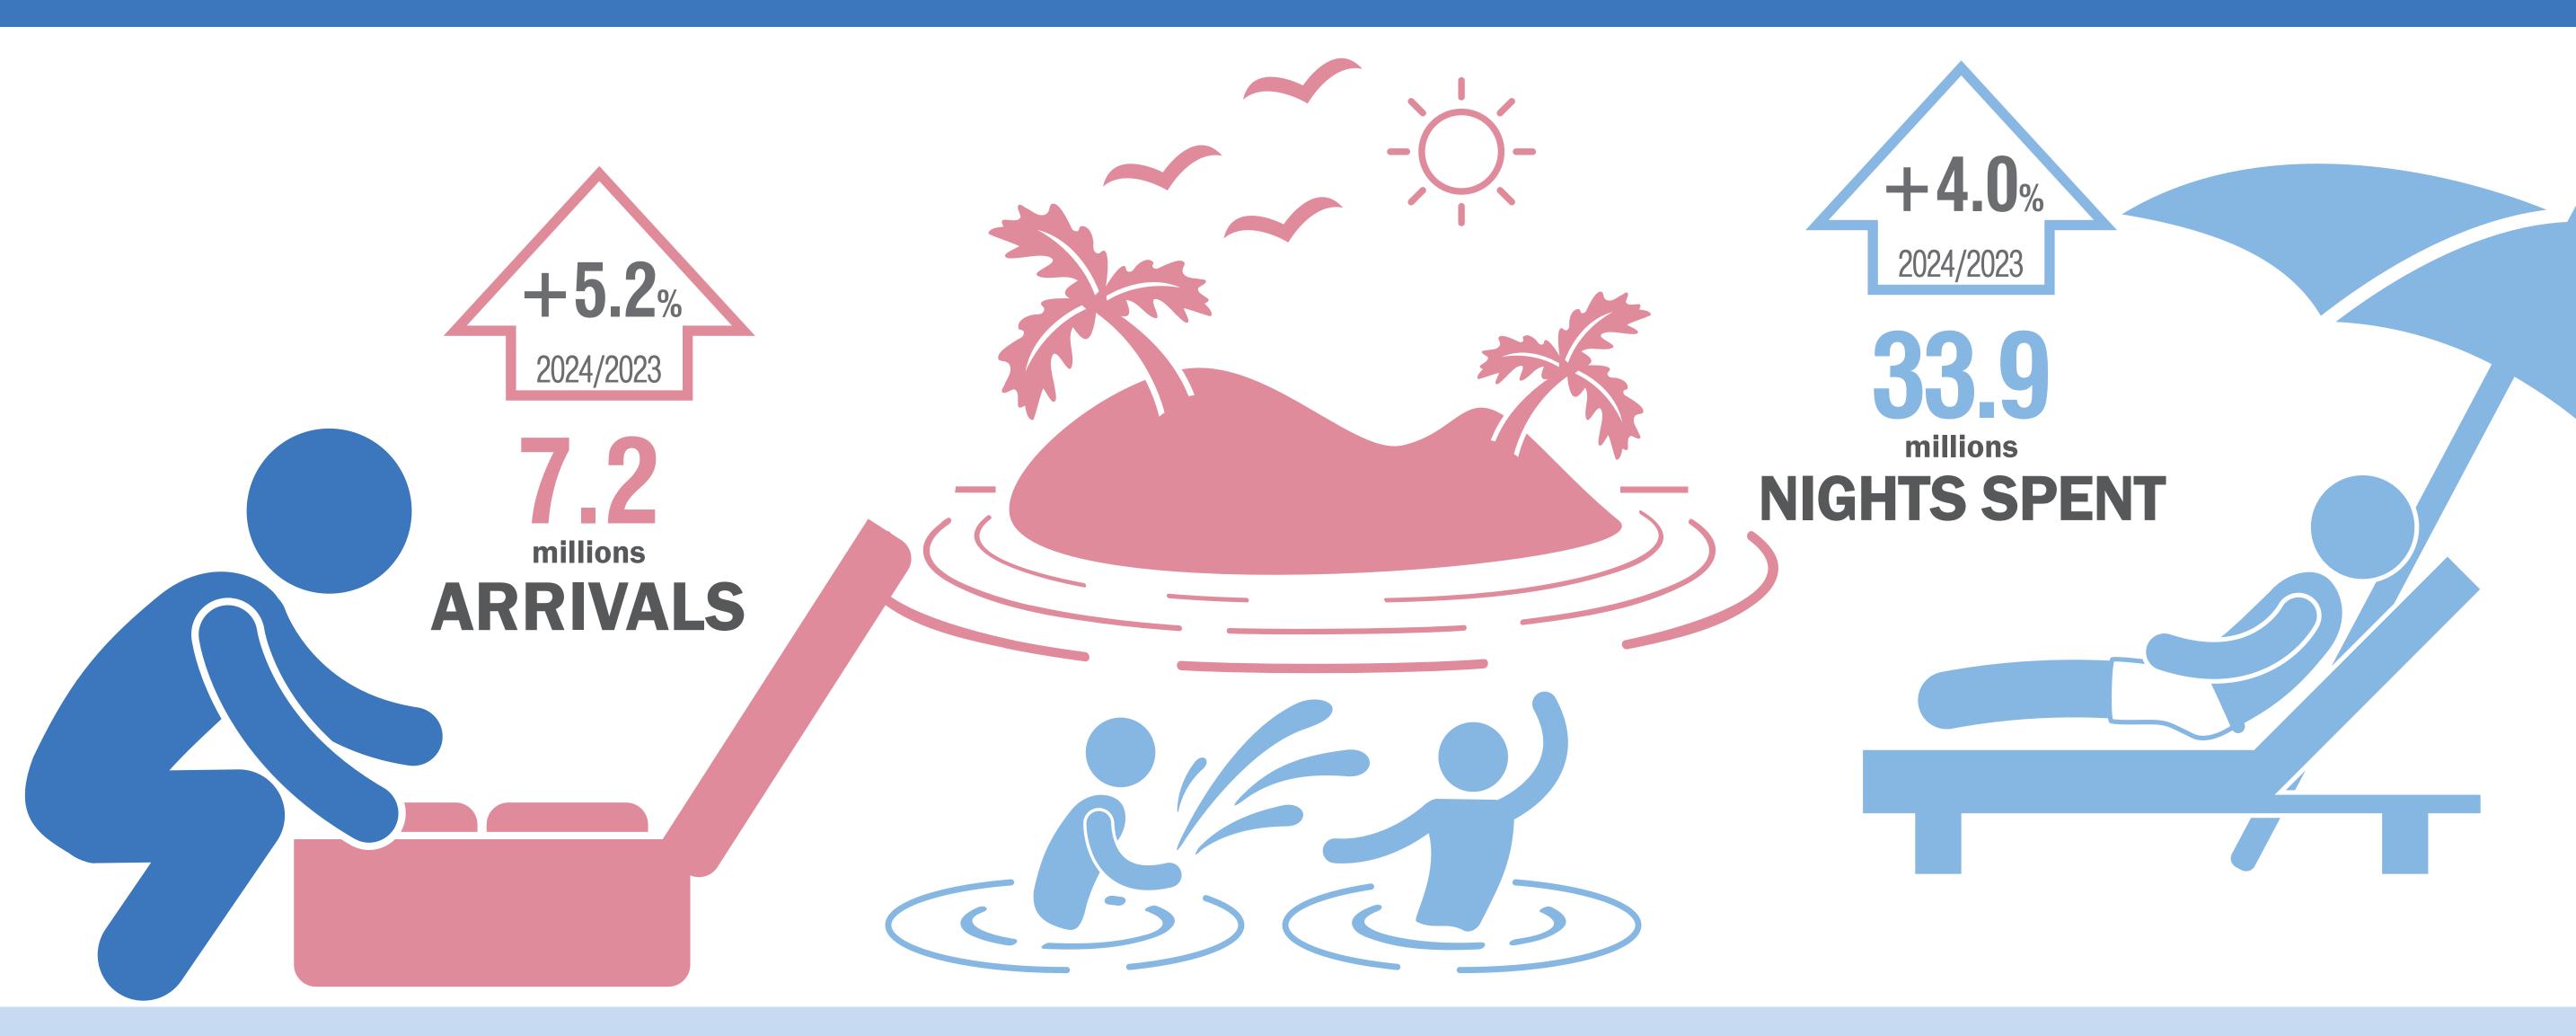

## ARRIVALS AND NIGHTS SPENT, 2024

IN SHORT-STAY ACCOMMODATION ESTABLISHMENTS

## ARRIVALS / NIGHTS SPENT OF NON-RESIDENTS BY NUTS 1 REGION 5,458,552 27,819,159 **ARRIVALS OF** 2024/2023 2024/2023 **NIGHTS SPENT OF NON-RESIDENTS NON-RESIDENTS VOREIA ELLADA** 1,147,909 **10 MOST IMPORTANT COUNTRIES 10 MOST IMPORTANT COUNTRIES OF USUAL RESIDENCE OF USUAL RESIDENCE** UNITED UNITED **KINGDOM KINGDOM GERMANY GERMANY** KENTRIKI **ITALY SERBIA FRANCE ITALY 5.7**% 5.3% **USA ROMANIA SERBIA FRANCE ATTIĶI ROMANIA NETHERLANDS** 3.9% **NISIA AIGAIOU,** USA **NETHERLANDS KRITI** 2.3% 2.4% **BULGARIA BULGARIA** 1.7% **AUSTRALIA SWEDEN**